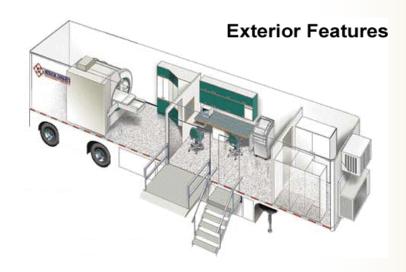

#### **Trailer Description**

- A minimum of 50ft outside turning radius is usually required, however this may vary according to the tractor.
- Adjustable front supports
- Water storage tank for humidifier with manual fill.
- Waste water drainage connections.
- The unit is supplied with a 50ft cable with a male electrical connector.
- The connector is Russellstoll 200Amp plug.

#### **Standard Features:**

-Dimensions: Length: 48ft Width: 6ft 8in Height: 13ft 5in Total Weight: ~ 60,000lbs Power Input: 480V, 3 ph, 150A, 50-60Hz

-Air ride suspension

- -Security locking door system
- -Front or side mounted diesel generator for independent self powering on demand
- -Climate control
- -Body integrated shielding
- -Towable by standard tractor
- -Power cable access either side
- -Centralized power distribution

cont'd

- Custom logos on mobile
- Aluminum stretcher
- X-ray view boxes
- Rear service door
- 75KVA Diesel 3ph Generator
- Magnetic and/or RF or Lead (Pb) Shielding
- Soundproofing
- Special Antivibration Skin Design Construction

cont'd

- Self storing entrance steps and platform
- Exterior Zone Lighting
- Emergency Lighting
- "System On" Light
- Fire Extinguishers 2each
- Waterproof Floor Construction
- Two Phone Lines
- Data line