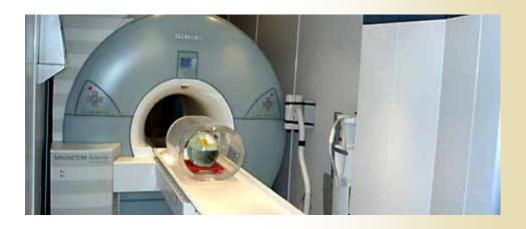

#### We have integrated:

- P.E.T. scanners
- M.R.I. scanners
- C.T. scanners
- Lithotripsy units
- Dental Clinics
- Medical Units
- Blood Collection Units
- Cardiac Catheterization Lab Units
- Medical Waste Processing Units

and other complex and sensitive pieces of medical equipment into a mobile platforms.

cont'd

It features a high speed Intel computer system with dual 39GB disk drives running on a software level is release 9.

The console is with modern high resolution 19in LCD monitors.

This unit uses the Enterprise gradient system which boasts 30mT/m Gradient Amplitude in cooperation with seven (7) channel 15KW Synergy RF system.